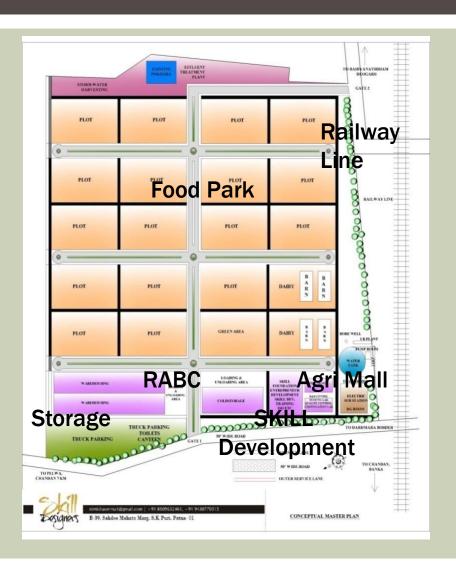

#### **FOOD PARK STRUCTURE**

- Central Processing Hub
- Illustrative Facilities Common Infrastructure Facilities, R & D Facilities, Different Storage Facilities, Packaging units, Logistics, IT System and Training

#### FOOD PARK OVERVIEW

- The Food Park is well connected by road.
- The food park has a motorable road with a road frontage of 1300ft.
- State Highway (SH22)
   connecting Banka to Deoghar is
   4 km away District head Banka
   is 1.5 hrs (55 km),
- Patna, India Drive 6 hrs
- Kolkata, India Drive 7 hrs