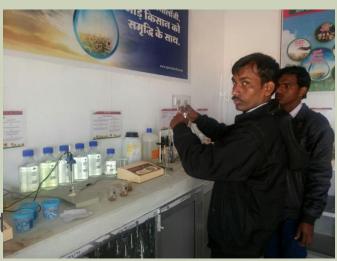

#### MAHINDRA SAMMRIDDHI

- Soil testing lab
- Samriddhi center for selling seeds
- Sold almost 4 trucks of potato seeds, paddy, mustard, wheat
- Agri Counselling