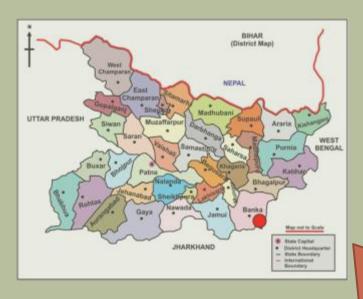

### FARMER CONNECTIONS

- Connected to about 15000+ Farmers in 12 districts of Bihar
- Major 5 Districts Buxar, Hajipur, Muzzafarpur, Nalanda, Banka

SKILL Food Park Private Limited Village Siljori, Block Chandan, District Banka, Bihar 814131 Mob: +91-9546358250