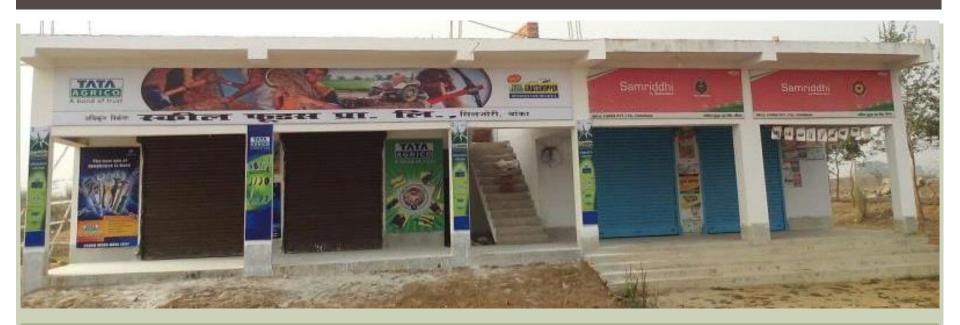

## SKILL AGRI MALL MAHINDRA SAMRIDDHI AND TATA AGRICO

- Samriddhi by Mahindra distributor for seeds, pesticides, weedicides, pumps and pipes, soil testing lab, collection center.
- Tata Agrico agriculture implements and mechanized tools
- Shaktiman Krishi Udaan

#### MAHINDRA SAMMRIDDHI OPENING

Almost 1500 farmers, dealers and officials attended the Samriddhi opening

#### MAHINDRA SAMMRIDDHI

- Soil testing lab
- Samriddhi center for selling seeds
- Sold almost 4 trucks of potato seeds, paddy, mustard, wheat
- Agri Counselling