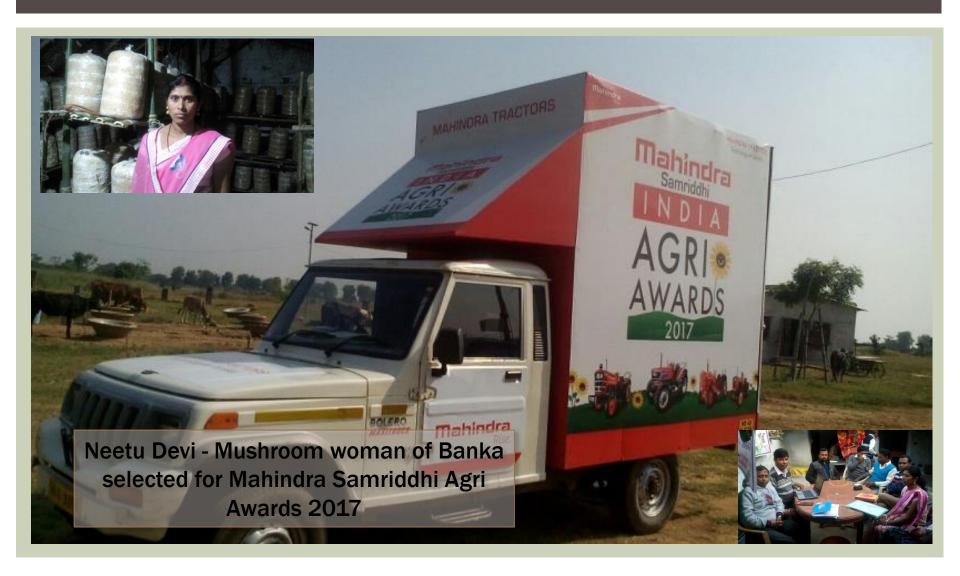

#### **MUSHROOM WOMAN OF BANKA**

#### MAHINDRA SAMMRIDDHI OPENING

Almost 1500 farmers, dealers and officials attended the Samriddhi opening

#### MAHINDRA SAMMRIDDHI

- Soil testing lab
- Samriddhi center for selling seeds
- Sold almost 4 trucks of potato seeds, paddy, mustard, wheat
- Agri Counselling