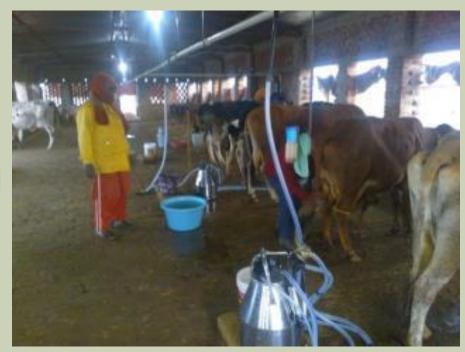

#### **Dairy & Milk**

- Huge potential
- Supplied 100+ kgs of milk to Deoghar daily
- Numerous milk producing farmers and small cow and buffalo dairies
- First in Banka to use tech with milking machines, piping and buckets