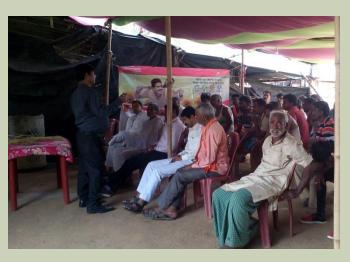

#### MAHINDRA SAMMRIDDHI OPENING

Almost 1500 farmers, dealers and officials attended the Samriddhi opening

#### MAHINDRA SAMMRIDDHI

- Soil testing lab
- Samriddhi center for selling seeds
- Sold almost 4 trucks of potato seeds, paddy, mustard, wheat
- Agri Counselling