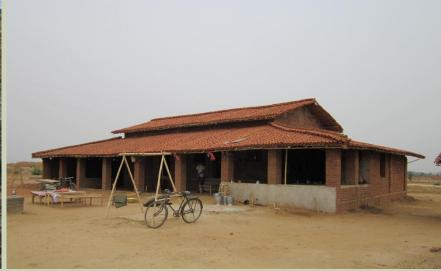

ed the Samriddhi opening





#### MAHINDRA SAMMRIDDHI





- Soil testing lab
- Samriddhi center for selling seeds
- Sold almost 4 trucks of potato seeds, paddy, mustard, wheat
- Agri Counselling





#### **MUSHROOM WOMAN OF BANKA**



#### IN THE FOOD PARK

#### **Potatoes**

- 150 tons of Potato seeds sold in around 5 kms radius
- SKILL Foods sold 75 tons including
- 1 kg potato seed gives 25-40 kg potatoes
- 6000 tons of Potatoes in around SKILL Foods Samriddhi center
- Huge potential for potato processing





#### IN THE FOOD PARK

#### **Dairy & Milk**

- Huge potential
- Supplied 100+ kgs of milk to Deoghar daily
- Numerous milk producing farmers and small cow and buffalo dairies
- First in Banka to use tech with milking machines, piping and buckets



#### LAND AND BUILDING













## EXISTING AND PROPOSED ALLIANCES



- √Samriddhi by Mahindra
- ✓ Tata Agrico (Tata Steel)
- √Krishi udaan Shaktiman Agro
- Custom Hiring Center
- Fresh Fruits and Vegetable Units at Hajipur, Muzaffarpur
- Food Park at Buxar
- Pristine Food Park at Khagaria
- Rice Mill and 2 MW Rice Husk based Power

## WHAT SKILL FOODS BRINGS TO THE TABLE



Strong team of professionals

35 acres of Land

Trained and inspired Manpower

Capacity to supply 25,000 MT of fruits and Vegetables

Understanding of local area and people connected with 15,000 farmers

A strong network of 100+ dealers ranging from 2 kms to 100 kms

#### THANK YOU

Himalay Verma
SKILL Foods Private Limited
Gouri Kunj, Durga Ashram Gali,
Sheikhpura, Patna 800014
Tel: +91-612-2282225 Mob: +919973103967
Currently available on +