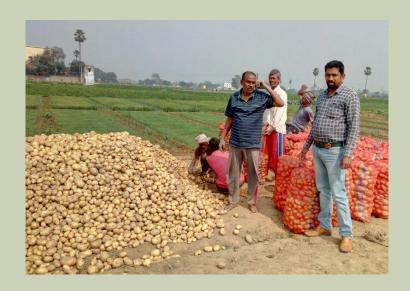

#### **Potatoes**

- 150 tons of Potato seeds sold in around 5 kms radius
- SKILL Foods sold 75 tons including
- 1 kg potato seed gives 25-40 kg potatoes
- 6000 tons of Potatoes in around SKILL Foods Samriddhi center
- Huge potential for potato processing