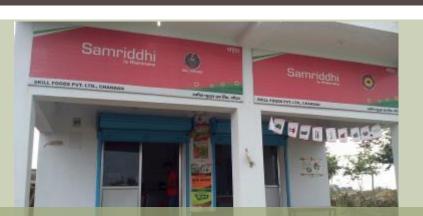

## SKILL AGRI MALL MAHINDRA SAMRIDDHI AND TATA AGRICO

- Samriddhi by Mahindra distributor for seeds, pesticides, weedicides, pumps and pipes, soil testing lab, collection center.
- Tata Agrico agriculture implements and mechanized tools
- Shaktiman Krishi Udaan

#### MAHINDRA SAMMRIDDHI

- Soil testing lab
- Samriddhi center for selling seeds
- Sold almost 4 trucks of potato seeds, paddy, mustard, wheat
- Agri Counselling