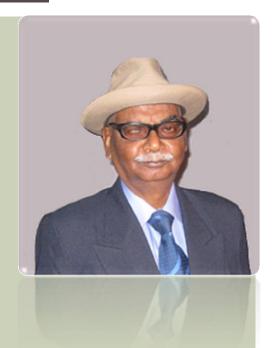

#### PREM VERMA - CHAIRMAN

- Prem Verma, retired from the Indian Revenue Service as Chief Commissioner of Income Tax, Mumbai, has extensive experience of working with government organizations, and leading large institutions.
- A Mechanical Engineer (BIT Sindri) and a Bachelor of Law,
   Mr. Verma began his illustrious career at the Bokaro Steel
   Plant.
- After his retirement, Mr. Verma setup SKILL Foundation, a charitable educational trust, which provides free English and computer training to thousands of underprivileged children.
- Mr. Verma has tirelessly pursued his dream of developing underprivileged youth by adding skills to their formal education.
- Under the guidance of his guru Swami Niranjanananda Saraswati of Bihar School of Yoga, he has gained expertise in Yoga. Notably, he has developed a unique yogic method of teaching English and Computers, a key success factor of SKILL Foundation.