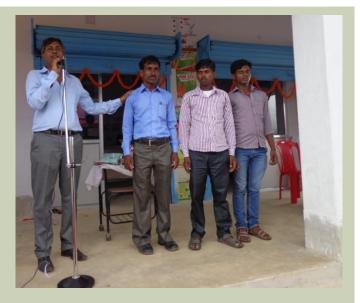

#### MAHINDRA SAMMRIDDHI OPENING

Almost 1500 farmers, dealers and officials attended the Samriddhi opening

#### MAHINDRA SAMMRIDDHI

- Soil testing lab
- Samriddhi center for selling seeds
- Sold almost 4 trucks of potato seeds, paddy, mustard, wheat
- Agri Counselling