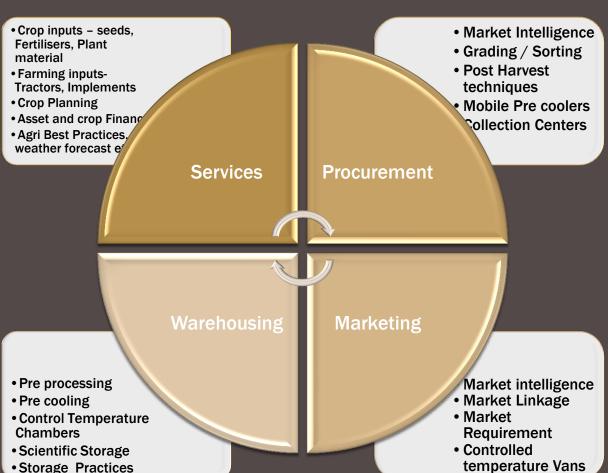

## We supply fruits and vegetables from

- A Rural Agri BusinessCenter (RABC)
- SKILL Mega Food Park

### WHAT IS A RURAL AGRI BUSINESS CENTER

#### **FOOD PARK STRUCTURE**

- Central Processing Hub
- Illustrative Facilities Common Infrastructure Facilities, R & D Facilities, Different Storage Facilities, Packaging units, Logistics, IT System and Training

Best Grade to go to Fresh Retail from PPC

Processing Grade sent to CPH

Primary Processing Centers (PPCs)
Illustrative Facilities - Sorting, Grading, Waxing,
Primary Packaging and Storage

Field Collection Centers (FCCs)