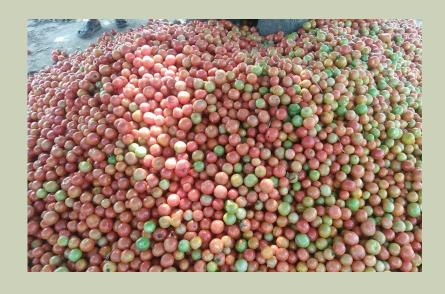

#### PRODUCTS FOR EXPORT

| S. no | Product for Export      | Quantity Available |
|-------|-------------------------|--------------------|
| 1.    | Fresh Onion             | 8000 MT            |
| 2.    | Brinjal                 | 4000 MT            |
| 3.    | Cauliflower             | 3000 MT            |
| 4.    | Potatoes, Potato flakes | 10000 MT           |
| 5.    | Mangoes                 | 1000 MT            |
| 6.    | Mango pulp              | As required        |
| 7.    | Tomatoes                | 2000 MT            |
| 8.    | Tomato Juice/paste      | As required        |
| 9.    | Maize and cornmeal      | 10000 MT           |
| 10.   | Raw Banana              | 3500 MT            |

## QUALITY AND QUANTITY SKILL FOODS

| Name of Commodity | Variety                 | Quantity Expected |  |  |
|-------------------|-------------------------|-------------------|--|--|
| Potato            | Pukhraj (white)         | 2000 ton          |  |  |
| Potato            | C-I (Red)               | 2000 ton          |  |  |
| Potato            | R-Jyoti                 | 1500 ton          |  |  |
| Tomato            | Abhilash (Seminis)      | 1000 ton          |  |  |
| Green Peas        | GS-10,                  | 800 ton           |  |  |
| Banana            | Alpan (Chiniya Hajipur) | 10 tons daily     |  |  |