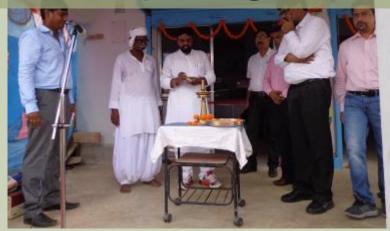

#### MAHINDRA SAMMRIDDHI OPENING

Almost 1500 farmers, dealers and officials attended the Samriddhi opening

#### MAHINDRA SAMMRIDDHI

- Soil testing lab
- Samriddhi center for selling seeds
- Sold almost 4 trucks of potato seeds, paddy, mustard, wheat
- Agri Counselling